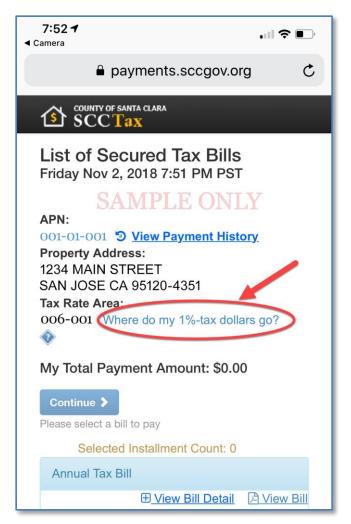

with its tax bills by providing both the percentage and the actual dollar value distributed to each entity.<sup>5</sup>

The Grand Jury found that the format of property tax bills for 2018-19 has been revised to contain web links that allow a search by property address or APN. The search will display the percentage each county governmental entity shares in the 1% Tax for that parcel. Each tax bill also provides a Quick Response Code (QRC) that will take the taxpayer directly to their specific parcel information and, with one further step, give the detailed percentages as shown in Figure 1.