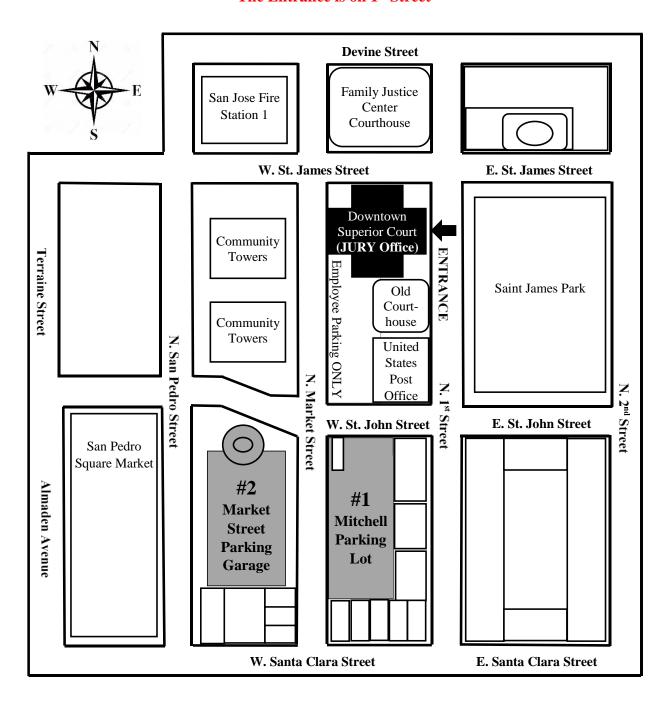

## Parking options around Downtown Superior Courthouse (DTS)

| # | Lot Location                                                                                  | Cost                                                                                                  | Details                                                                                          |
|---|-----------------------------------------------------------------------------------------------|-------------------------------------------------------------------------------------------------------|--------------------------------------------------------------------------------------------------|
| 1 | Mitchell Lot<br>64 N. Market Street<br>Entrance is on Market Street                           | Every 20 Min. = \$1<br>Daily Max = \$15<br>Early Bird = \$10 Flat (Enter<br>between 6 a.m. – 10 a.m.) | Limited parking spaces. This is an open, flat level lot. Obtain ticket on entrance, pay on exit. |
| 2 | Market Street Garage 45 N. Market Street Entrance is on Market Street and on San Pedro Street | Every 20 Min. = \$1<br>Daily Max = \$20                                                               | Multi-level parking garage. Obtain ticket on entrance, pay on exit.                              |

\*\*\* DTS is located at 191 N. 1st Street, San Jose, CA 95113 \*\*\*
The Entrance is on 1st Street