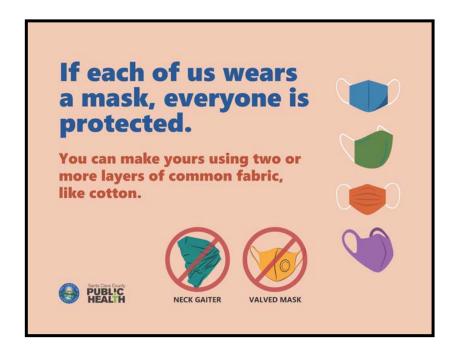

#### **Face Covering Definition:**

Face coverings worn in the courthouse <u>must</u> have at least two layers of material and <u>must</u> fit snugly over the nose, mouth, and chin, hooking around the ears or tied behind the head. Neck gaiters, single-layer cloth face coverings, face coverings with an exhalation valve, and face shields (without the two-layered face-covering underneath) are <u>not permitted</u>.

#### Si cada uno de nosotros usa cubrebocas, todos nos protegemos.

Usted puede hacer el suyo usando dos o más capas de tela común, como algodón.