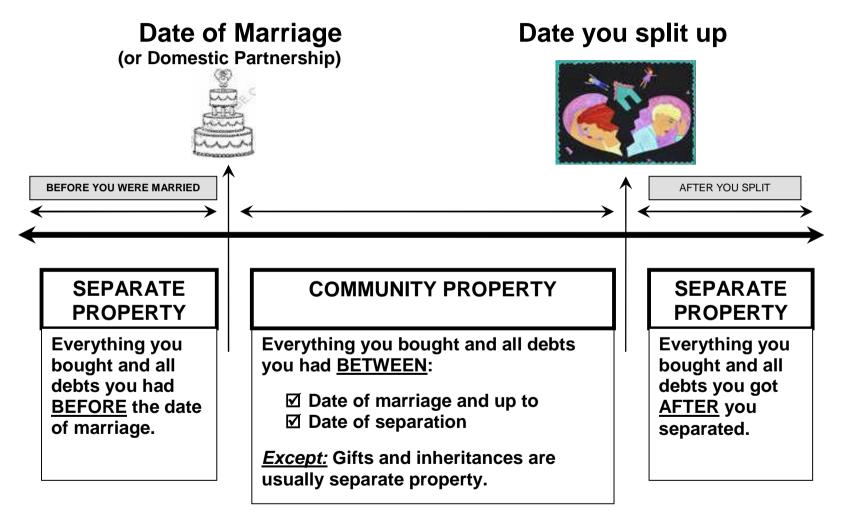

## Community vs. Separate Property

It does not matter whose name the car or house is in. It does not matter who was working when you bought the stuff or got the debt.