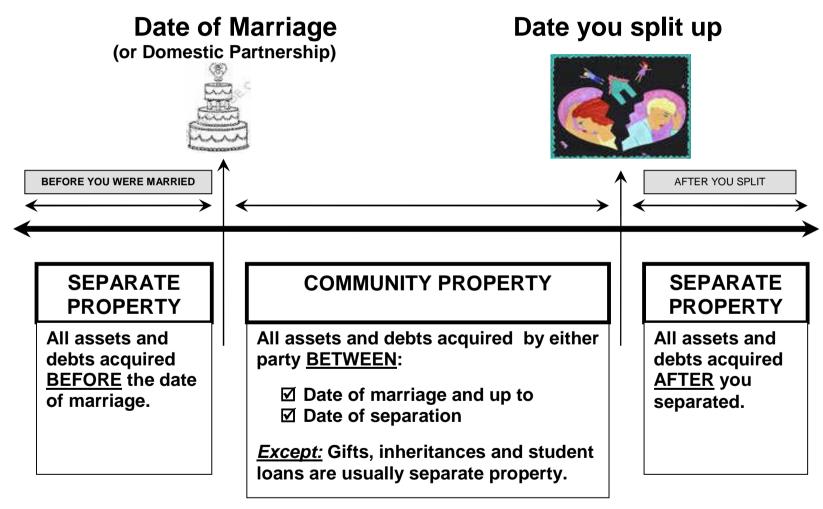

# Community vs. Separate Property

It does not matter whose name the car or house is in.

It does not matter who was working when you bought the stuff or got the debt.

Who makes important decisions about the child? For example, who gets to make the important decisions such as where s/he goes to school, whether s/he has surgery or what church or temple s/he goes to?